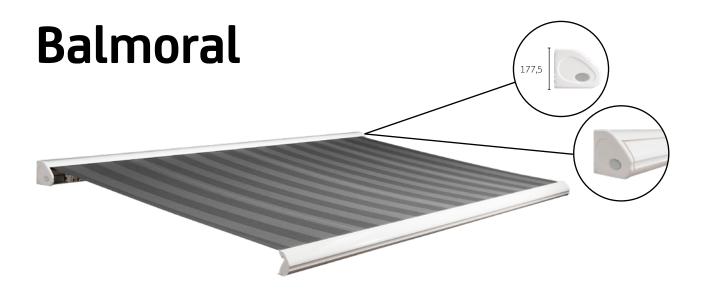

# Balmoral

Terrace awning

Your Terrace awning dealer:

From Torbay Blinds Ltd Unit C2 Broomhill Way Broomhill Industrial Estate Torquay Devon TQ2 7QL

01803 617300 www.torbayblinds.co.uk info@torbayblinds.co.uk

#### Characteristics

| $\bigcap$  | Awnings linkable up to widths of 15000 mm          |
|------------|----------------------------------------------------|
| $\bigcirc$ | Optimum stability, thanks to steel support tube    |
| $\bigcirc$ | Wall-mounting concealed behind the awning          |
| $\bigcirc$ | Available with or without valance                  |
| $\bigcirc$ | Available with manual or electrical control system |

## Maximum dimensions

|                   | Width    | Projection |
|-------------------|----------|------------|
| Balmoral          | 7485 mm  | 3500 mm    |
| Balmoral (linked) | 15000 mm | 3500 mm    |