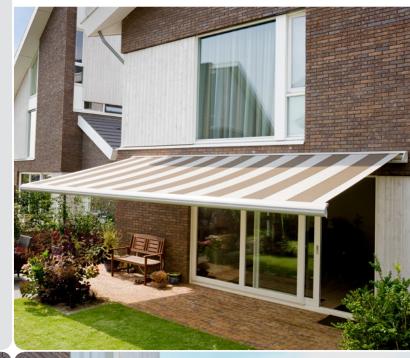

The Balmoral is the most advanced and luxurious terrace awning in our range. Although its the largest model, this doesn't detracts from the quality. The secret lies in its design. The forces acting upon it are evenly spread, thus achieving optimum stability. If you are looking for a high quality and luxurious terrace awning that can spread op to widths up to 15 meters, then the Balmoral is the solution for you.